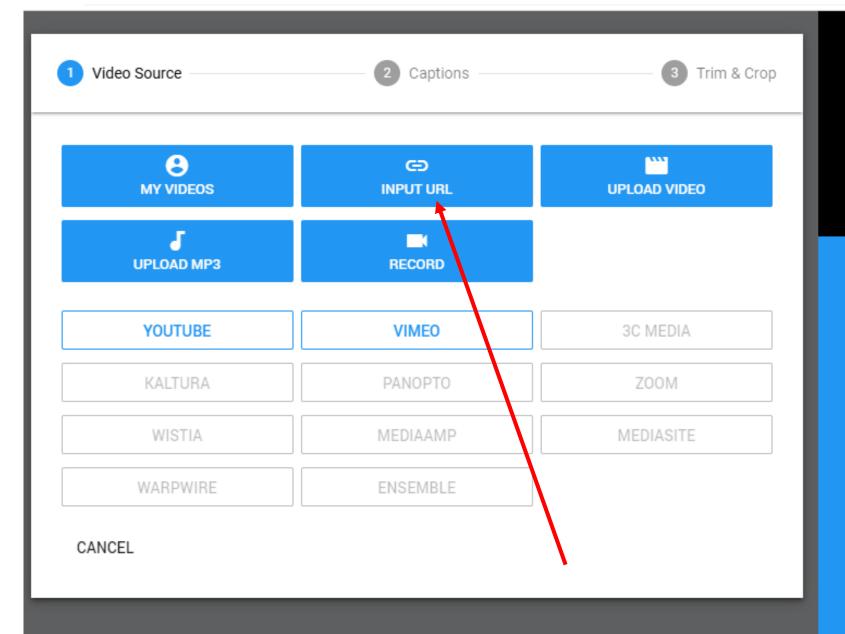

## How to Incorporate Playposit into your Course

- Find a video you want to use or create your own video
- Create a bulb and add video
- Add interactivity (interactions)
- Configure bulb playback
- Create class/add students
- Assign bulb
- Monitor responses