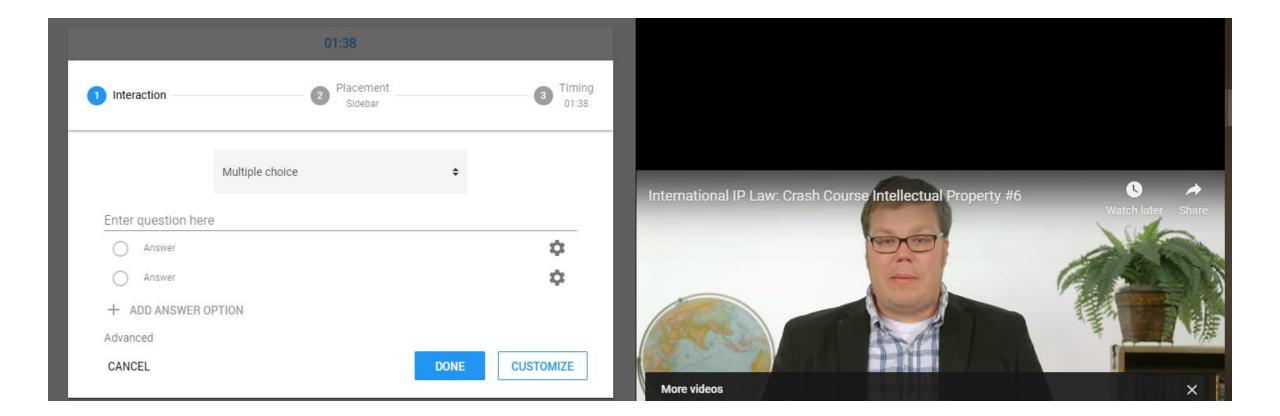

### **WELCOME TO CRASH COURSE**

https://thecrashcourse.com/courses

Click the "Add an interaction" button below to begin adding interactions.

|                                   | 01:38                                                             |                       |                          |  |  |
|-----------------------------------|-------------------------------------------------------------------|-----------------------|--------------------------|--|--|
| 1 Interaction                     | 2 Placeme<br>Sidebar                                              |                       | <b>3</b> Timing<br>01:38 |  |  |
|                                   | Multiple choice                                                   | \$                    |                          |  |  |
| National treatmen                 | it means that a country has                                       | to give foreigners pr | otection<br>m 🌣          |  |  |
| <ul> <li>that equals</li> </ul>   | O that equals the protection of the country the foreigner is from |                       |                          |  |  |
| <ul> <li>that is no le</li> </ul> | \$                                                                |                       |                          |  |  |
| + ADD ANSWER O                    | PTION                                                             |                       |                          |  |  |
| Advanced                          |                                                                   |                       |                          |  |  |
| CANCEL                            |                                                                   | DONE                  | CUSTOMIZE                |  |  |