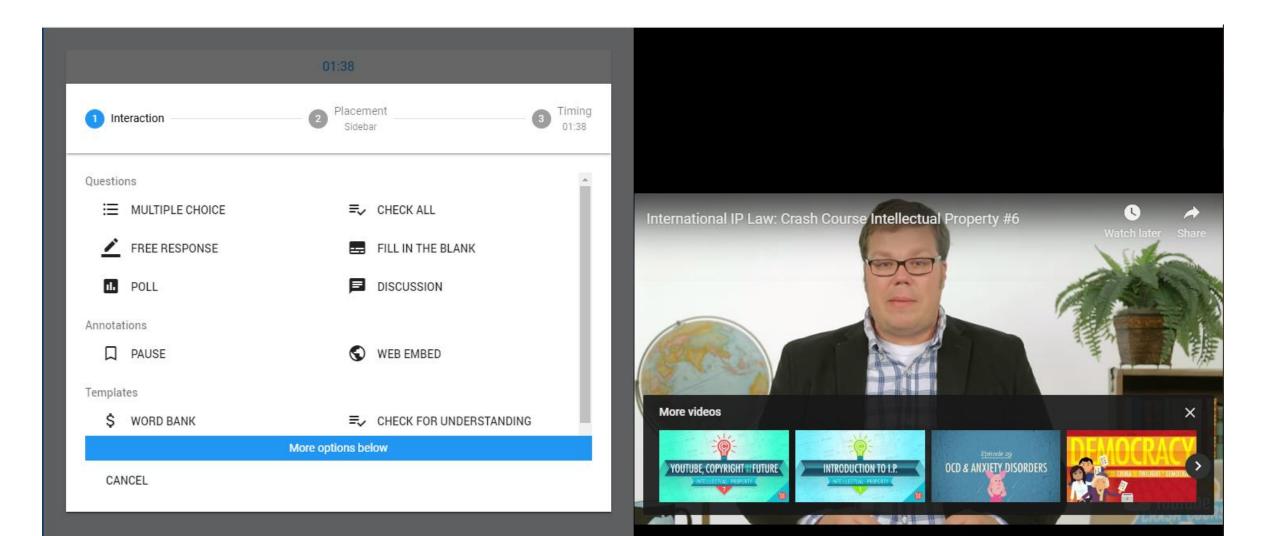

### **WELCOME TO CRASH COURSE**

https://thecrashcourse.com/courses

Click the "Add an interaction" button below to begin adding interactions.

|                                   | 01:38                                                             |                       |                          |  |  |
|-----------------------------------|-------------------------------------------------------------------|-----------------------|--------------------------|--|--|
| 1 Interaction                     | 2 Placeme<br>Sidebar                                              |                       | <b>3</b> Timing<br>01:38 |  |  |
|                                   | Multiple choice                                                   | \$                    |                          |  |  |
| National treatmen                 | it means that a country has                                       | to give foreigners pr | otection<br>m 🌣          |  |  |
| <ul> <li>that equals</li> </ul>   | O that equals the protection of the country the foreigner is from |                       |                          |  |  |
| <ul> <li>that is no le</li> </ul> | \$                                                                |                       |                          |  |  |
| + ADD ANSWER O                    | PTION                                                             |                       |                          |  |  |
| Advanced                          |                                                                   |                       |                          |  |  |
| CANCEL                            |                                                                   | DONE                  | CUSTOMIZE                |  |  |